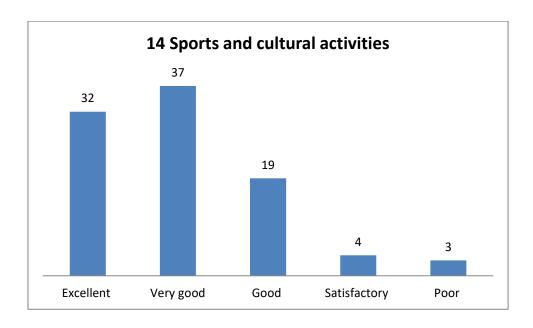

#### FOURTEENTH PARAMETER-

| QUESTION            | Excellent | Very good | Good | Satisfactory | Poor |
|---------------------|-----------|-----------|------|--------------|------|
| Sports and cultural | 32        | 37        | 19   | 4            | 3    |
| activities          |           |           |      |              |      |
|                     |           |           |      |              |      |
|                     |           |           |      |              |      |