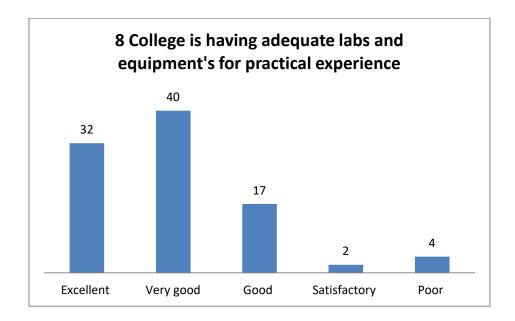

#### **EIGTH PARAMETER**-

| QUESTION                             | Ex   | Very | Good | Satisfactory | Poor |
|--------------------------------------|------|------|------|--------------|------|
|                                      | cell | good |      |              |      |
|                                      | ent  |      |      |              |      |
| College is having adequate labs and  | 32   | 40   | 17   | 2            | 4    |
| equipment's for practical experience |      |      |      |              |      |
|                                      |      |      |      |              |      |