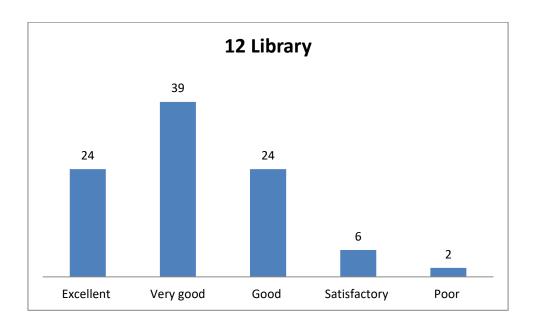

#### TWELFTH PARAMETER-

| QUESTION | Excellent | Very | Good | Satisfactory | Poor |
|----------|-----------|------|------|--------------|------|
|          |           | good |      |              |      |
| Library  | 24        | 39   | 24   | 6            | 2    |
|          |           |      |      |              |      |