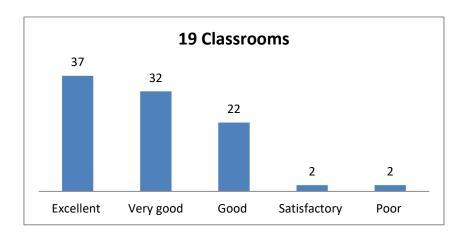

#### **NINEETH PARAMETER-**

| Sr.no | QUESTION   | Excellent | Very | Good | Satisfactory | Poor |
|-------|------------|-----------|------|------|--------------|------|
|       |            |           | good |      |              |      |
| 19    | Classrooms | 37        | 32   | 22   | 2            | 2    |