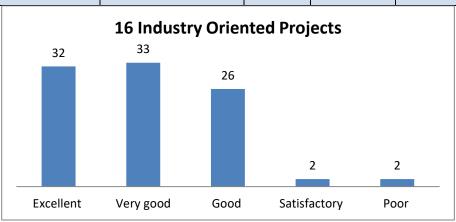

#### SIXTEENTH PARAMETER-

| Excellent | Very | Good | Satisfactory | Poor |
|-----------|------|------|--------------|------|
|           | good |      |              |      |
| 32        | 33   | 26   | 2            | 2    |
|           |      |      |              |      |
|           |      |      |              |      |
|           | 32   | good | good         | good |