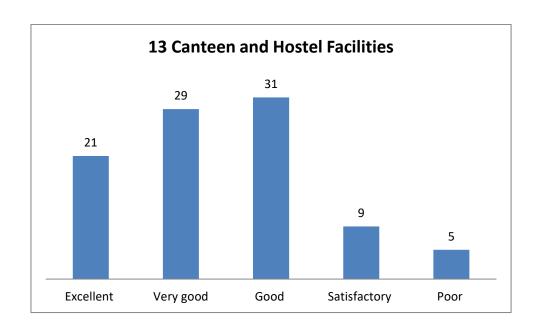

#### THIRTEENTH PARAMETER-

| QUESTION           | Excellent | Very good | Good | Satisfactory | Poor |
|--------------------|-----------|-----------|------|--------------|------|
| Canteen and Hostel | 21        | 29        | 31   | 9            | 5    |
| Facilities         |           |           |      |              |      |
|                    |           |           |      |              |      |