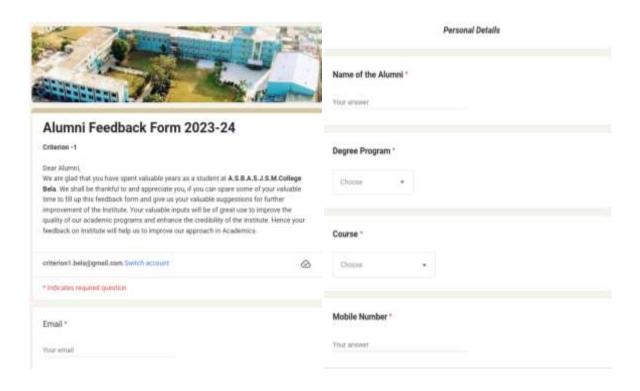

#### Alumni Feedback Form on Curriculum for the Academic Session 2023-24

Link - https://forms.gle/DFELmLRqqsseRHei7

Criterion 1 team prepared a multiple choice grid scale feedback questionnaire on curriculum using Google form which was circulated among all students using Whatsapp groups.

#### PARAMETERS TAKEN FOR FEEDBACK

Parameter 1 (P1) : Proud to be associated with A.S.B.A.S.J.S.M.College Bela as Alumni?

Parameter 2 (P2) : Alumni Association/Network of Old Friends.

Parameter 3 (P3) : Activities for overall development of College?

Parameter 4 (P4) : Admission Procedure

Parameter 5 (P5) : Rate the fee structure

Parameter 6 (P6) : Rate the Environment of college

Parameter 7 (P7) : Efforts of Faculty for online/offline study

Parameter 8 (P8) : College is having adequate labs and equipment's for practical experience