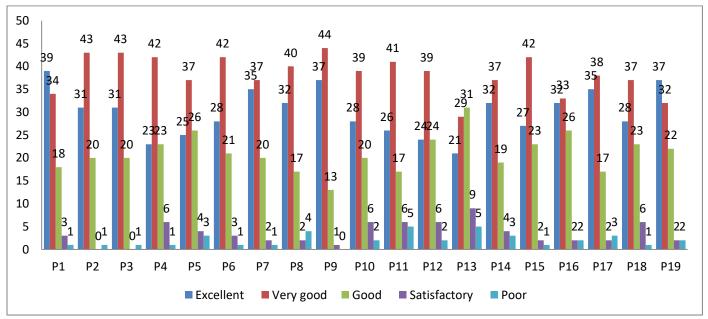

### **OVERALL SURVEY FINDINGS:**

|                                                                                   | Response in % |           |      |              |      |  |  |  |
|-----------------------------------------------------------------------------------|---------------|-----------|------|--------------|------|--|--|--|
| <b>Curriculum Evaluation Parameters</b>                                           | Excellent     | Very good | Good | Satisfactory | Poor |  |  |  |
| Proud be associated with College as Alumni?                                       | 39            | 34        | 18   | 3            | 1    |  |  |  |
| Alumni Association/Network of Old Friends.                                        | 31            | 43        | 20   | 0            | 1    |  |  |  |
| College organizes various kinds of activities for overall development of College? | 31            | 43        | 20   | 0            | 1    |  |  |  |
| Admission Procedure                                                               | 23            | 42        | 23   | 6            | 1    |  |  |  |
| Rate the fee structure                                                            | 25            | 37        | 26   | 4            | 3    |  |  |  |
| Rate the Environment of college                                                   | 28            | 42        | 21   | 3            | 1    |  |  |  |
| Efforts of Faculty for online/offline study                                       | 35            | 37        | 20   | 2            | 1    |  |  |  |
| College is having adequate labs and equipment's for practical experience          | 32            | 40        | 17   | 2            | 4    |  |  |  |
| The principal & teachers were cooperative in all respect                          | 37            | 44        | 13   | 1            | 0    |  |  |  |
| Quality of infrastructure                                                         | 28            | 39        | 20   | 6            | 2    |  |  |  |
| Training and placement                                                            | 26            | 41        | 17   | 6            | 5    |  |  |  |
| Library                                                                           | 24            | 39        | 24   | 6            | 2    |  |  |  |
| Canteen and Hostel Facilities                                                     | 21            | 29        | 31   | 9            | 5    |  |  |  |
| Sports and cultural activities                                                    | 32            | 37        | 19   | 4            | 3    |  |  |  |
| Do you receive regular updates from the college?                                  | 27            | 42        | 23   | 2            | 1    |  |  |  |
| Industry Oriented Projects                                                        | 32            | 33        | 26   | 2            | 2    |  |  |  |
| Seminars &Workshop                                                                | 35            | 38        | 17   | 2            | 3    |  |  |  |
| Guest Lectures                                                                    | 28            | 37        | 23   | 6            | 1    |  |  |  |
| Classrooms facilities                                                             | 37            | 32        | 22   | 2            | 2    |  |  |  |

#### **GRAPHICAL REPRESENTATION-**

P-series represents parameters and Number-series represents percentage

#### **Parameter-wise Analysis and Graphical Representation**