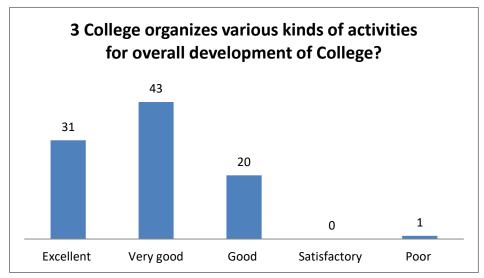

#### THIRD PARAMETER-

|                                                                                   | Excelle | Very | Goo | Satisfacto | Poor |
|-----------------------------------------------------------------------------------|---------|------|-----|------------|------|
| QUESTION                                                                          | nt      | good | d   | ry         |      |
|                                                                                   | 31      | 43   | 20  | 0          | 1    |
| College organizes various kinds of activities for overall development of College? |         |      |     |            |      |