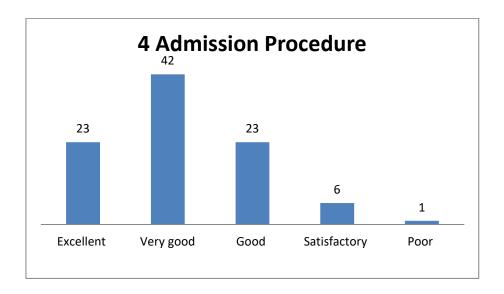

#### FORTH PARAMETER-

| QUESTION            | Excellent | Very good | Good | Satisfactory | Poor |
|---------------------|-----------|-----------|------|--------------|------|
|                     | 23        | 42        | 23   | 6            | 1    |
| Admission Procedure |           |           |      |              |      |
|                     |           |           |      |              |      |
|                     |           |           |      |              |      |
|                     |           |           |      |              |      |