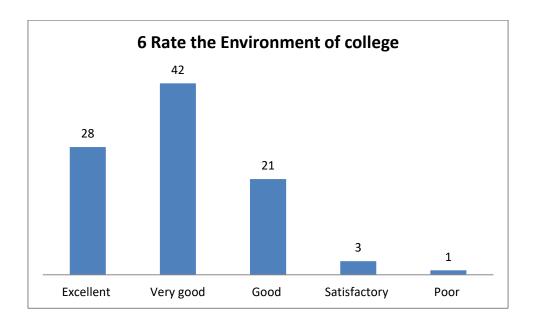

#### SIXTH PARAMETER-

| QUESTION                        | Excellent | Very | Goo | Satisfactory | Poor |
|---------------------------------|-----------|------|-----|--------------|------|
|                                 |           | good | d   |              |      |
| Rate the Environment of college | 28        | 42   | 21  | 3            | 1    |