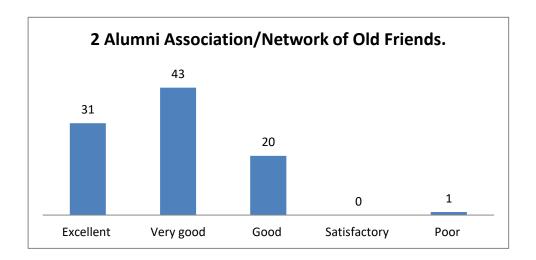

#### SECOND PARAMETER-

| Excellent | Very | Good | Satisfactory | Poor |
|-----------|------|------|--------------|------|
|           | good |      | _            |      |
| 31        | 43   | 20   | 0            | 1    |
|           |      |      |              |      |
|           |      |      |              |      |
|           |      |      |              |      |
|           |      | good | good         | good |