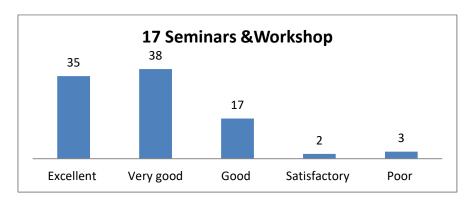

#### **SEVENTH PARAMETER**-

| QUESTION           | Excellent | Very | Good | Satisfactory | Poor |
|--------------------|-----------|------|------|--------------|------|
|                    |           | good |      |              |      |
| Seminars &Workshop | 35        | 38   | 17   | 2            | 3    |
|                    |           |      |      |              |      |