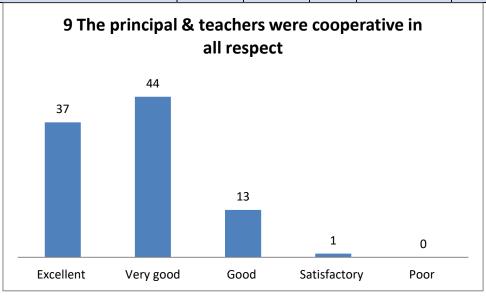

#### NINTH PARAMETER-

| QUESTION                                                 | Excelle | Very | Goo | Satisfactory | Poor |
|----------------------------------------------------------|---------|------|-----|--------------|------|
|                                                          | nt      | good | d   |              |      |
| The principal & teachers were cooperative in all respect | 37      | 44   | 13  | 1            | 0    |