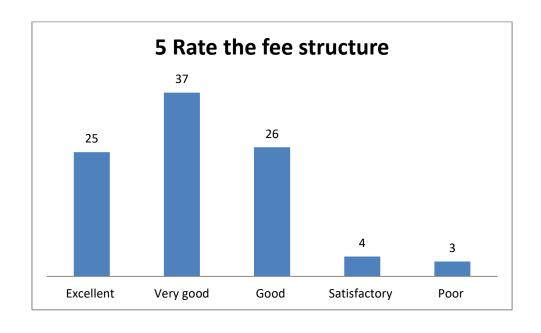

#### FIFTH PARAMETER-

| QUESTION               | Excellent | Very good | Good | Satisfactory | Poor |
|------------------------|-----------|-----------|------|--------------|------|
|                        | 25        | 37        | 26   | 4            | 3    |
| Rate the fee structure |           |           |      |              |      |