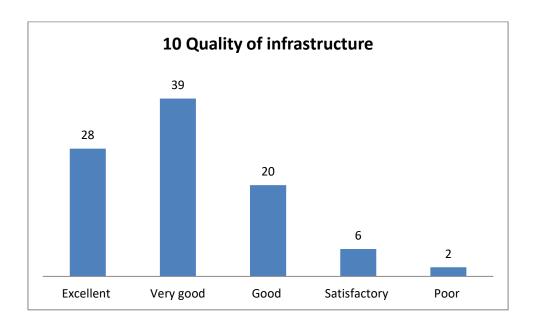

#### TENTH PARAMETER-

| QUESTION                  | Excelle | Very | Good | Satisfactory | Poor |
|---------------------------|---------|------|------|--------------|------|
|                           | nt      | good |      |              |      |
| Quality of infrastructure | 28      | 39   | 20   | 6            | 2    |
|                           |         |      |      |              |      |