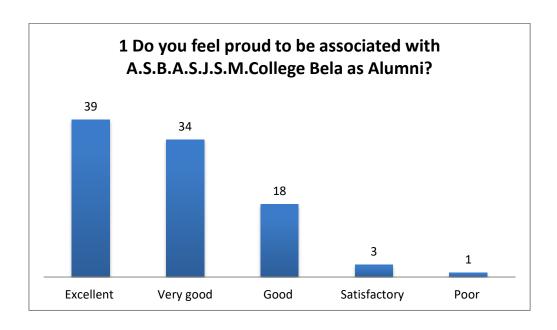

#### FIRST PARAMETER-

|                                    | Excellent | Very | Good | Satisfactory | Poor |
|------------------------------------|-----------|------|------|--------------|------|
| QUESTION                           |           | good |      |              |      |
|                                    | 39        | 34   | 18   | 3            | 1    |
| Do you feel proud to be associated |           |      |      |              |      |
| Alumni?                            |           |      |      |              |      |
|                                    |           |      |      |              |      |