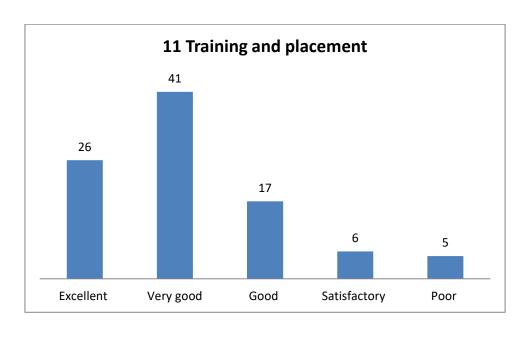

#### **ELEVENTH PARAMETER**-

| QUESTION               | Excellent | Very good | Good | Satisfactory | Poor |
|------------------------|-----------|-----------|------|--------------|------|
| Training and placement | 26        | 41        | 17   | 6            | 5    |
|                        |           |           |      |              |      |