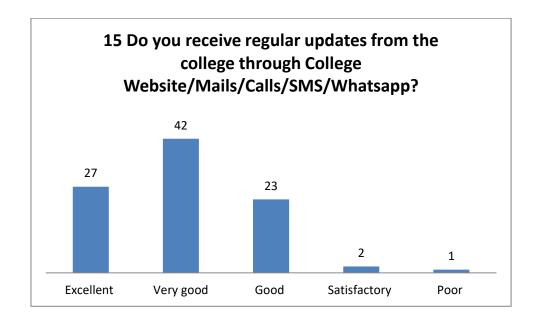

#### FIFTEENTH PARAMETER-

| QUESTION                                          | Excellent | Very | Good | Satisfactory | Poor |
|---------------------------------------------------|-----------|------|------|--------------|------|
|                                                   |           | good |      |              |      |
| Do you receive regular updates from the college ? | 27        | 42   | 23   | 2            | 1    |
|                                                   |           |      |      |              |      |