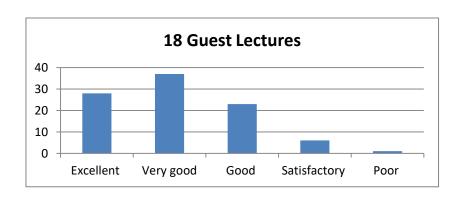

#### **EIGHTEENTH PARAMETER**-

| QUESTION       | Excellent | Very | Good | Satisfactory | Poor |
|----------------|-----------|------|------|--------------|------|
|                |           | good |      |              |      |
| Guest Lectures | 28        | 37   | 23   | 6            | 1    |