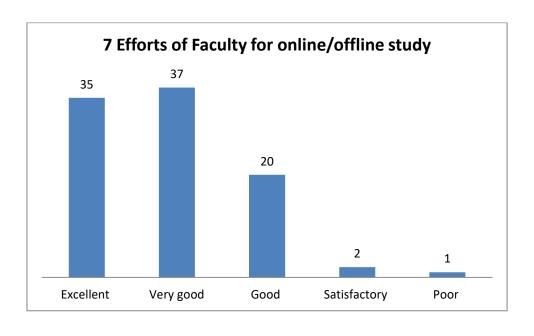

#### **SEVENTH PARAMETER**-

| QUESTION                                    | Excellent | Very<br>good | Good | Satisfactory | Poor |
|---------------------------------------------|-----------|--------------|------|--------------|------|
| Efforts of Faculty for online/offline study | 35        | 37           | 20   | 2            | 1    |